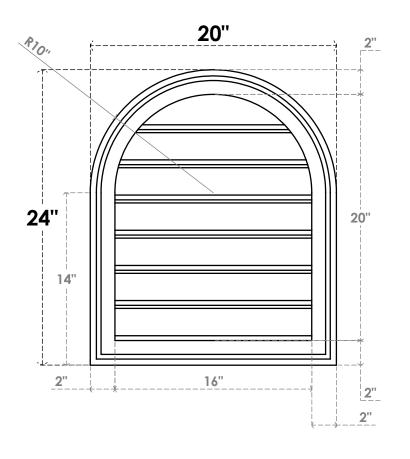

## GVPRT20X2402SF

20"W X 24"H ROUND TOP SURFACE MOUNT PVC GABLE VENT: FUNCTIONAL, W/ 2"W X 1-1/2"P **BRICKMOULD FRAME** 

**VENTING AREA: 23.09 SQ IN** 

LOUVER HEIGHT: 2 7/8"

LOUVER QTY: 7

**FRONT** 

SIDE

1. INSTALLATION TO BE COMPLETED IN ACCORDANCE WITH MANUFACTURER'S SPECIFICATIONS. 2. DRAWING MAY NOT BE TO SCALE